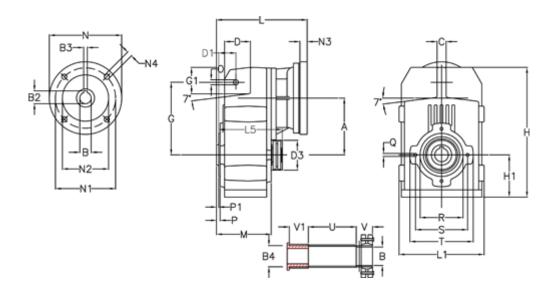

## **Measures**

| A = 150.50 | D1 = 54.0  | I5 = 180.0 | P1                                   | = 3.5    | V =  |
|------------|------------|------------|--------------------------------------|----------|------|
| B = 36     | d3 = 90    | M = 125.0  | Q                                    | = M10x17 | V1 = |
| B1 = 11    | G = 170    | N = 140    | R                                    | = 110    |      |
| B2 = 12.8  | G1 = 84.0  | N1 = 115   | S                                    | = 130    |      |
| B3 = 4     | H = 326.0  | N2 = 95    | Т                                    | = 150    |      |
| B4 = 35    | H1 = 102.0 | N4 = M8x19 | Tightening torque Nm adapter bushing | g = 6.0  |      |
| C = 20     | L = 225.5  | O = 13     | Tightening torque Nm shrink disc     | = 8.0    |      |
| D = 68.0   | L1 = 210   | P = 6.5    | U                                    | = 95.5   |      |